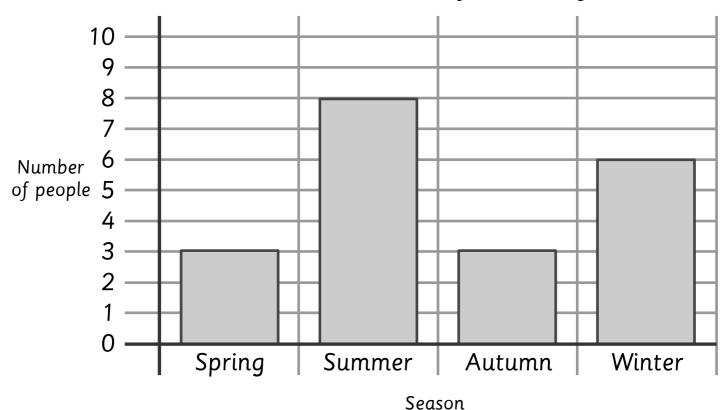

## Favourite Season for a Holiday

- 1 How many students chose the autumn as their favourite time to take a holiday?
- 2 How many students chose the winter as their favourite time to take a holiday?
- How many students would rather take a holiday in summer than in winter?
- 4 How many students would rather take a holiday in summer than in spring?
- In which season do most students like to go on holiday?