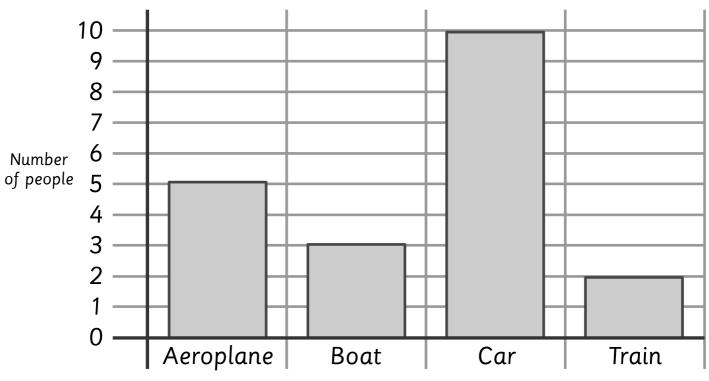

## Favourite Way to Travel

Type of transport

- 6 How many students best like to travel by car?
- How many students best like to travel by boat?
- 8 How many students would rather travel by aeroplane than train?
- 9 How many students would rather travel by car than train?
- Which way to travel is the least favourite?